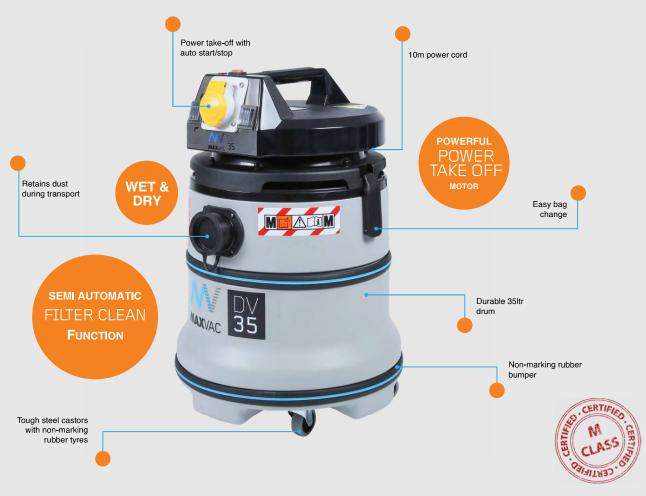

# HIGHLY EFFECTIVE M-CLASS. VACUUM DEVELOPED FOR THE TRADE & THE TOOL HIRE INDUSTRY.

The MAXVAC Dura DV-35-MB is a certified M-Class single motor vacuum. It has a manual filter clean with auto overrun. With a 35ltr drum and wet and dry capability, it is useful in many scenarios. The vacuum has a manual filter clean button to enable cleaning on demand

It is fitted with metal castors with non-mark wheels, enabling its use on a variety of surfaces.

PTO 110v - 1000W

230v - 2000W

Comes complete with heavy duty fleece filter bag.