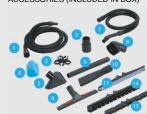

### ACCESSORIES (INCLUDED IN BOX)

| 1. 4mtr x 36mm power tool hose |  |
|--------------------------------|--|
| 2. Tool Adaptor                |  |
| 3. Cable Clips                 |  |
| 4. Wet Filter                  |  |
| 5. Corner Tool                 |  |
| 6. Floor Bar Housing           |  |
| 7. 2.5mtr x 45mm hose          |  |
| 8. Round Brush                 |  |
| 9. Wand                        |  |
| 10. Crevice Tool               |  |
| 11. Squeegee Insert            |  |
| 12. Brush Insert               |  |
| 13. Carpet Bar Insert          |  |